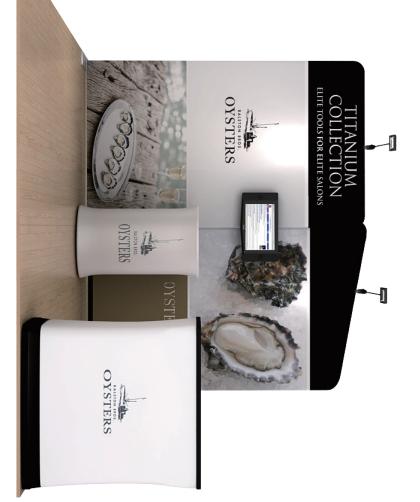

## WLM-0YSTER A



6

6

(%)

## Setup Instructions

- 1. Take all the parts out of the bags and lay them on the ground according to the assembly diagram.
- 2. Make sure that all the corresponding numbers are correct.
- 3. Now start pushing the pipes together until they firmly click, if difficult you can slightly twist the parts together to make the locking spring pop up on place.
- 4. Its time to get your hands cleaned as now you are ready to handle the printed fabric. Feed the fabric from the round edges of the frame, feed only a few feet, then stand the frame up then slide the fabric to the bottom, now close the Zipper.
- 5. You can set up the feet in the position that you want to erect the stand, lift the fabric panels and fit on the feet.

2447mm(96.3")

2811mm(110,7")

2869mm(113″)

448mm(57")

448mm